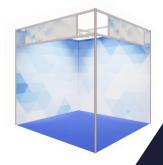

## **GRAPHIC UPGRADES EXAMPLE**

- 2 vynil printed fascias:
  - 136.10€
- 6 vynil printed panels: 1224.90€

#### **GRAPHIC UPGRADES EXAMPLE**

- 2 vynil printed fascias:
  - 136.10€
- 6 linear meters printed pvc: 1891.80€