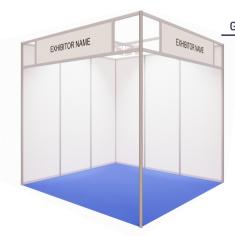

# **Basic Stand**

#### STRUCTURE

- Silver color aluminun structure 293cm high.
- White melamine wall panels.
- One fascia for each open side (193cm x 45cm).

#### CARPET

- Color to be chosen by the organization from these 4 options (for all booths):

Deep Blue