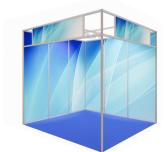

# **Basic Stand**

#### STRUCTURE

- Silver color aluminun structure 293cm high.
- White melamine wall panels.
- One fascia for each open side (193cm x 45cm).